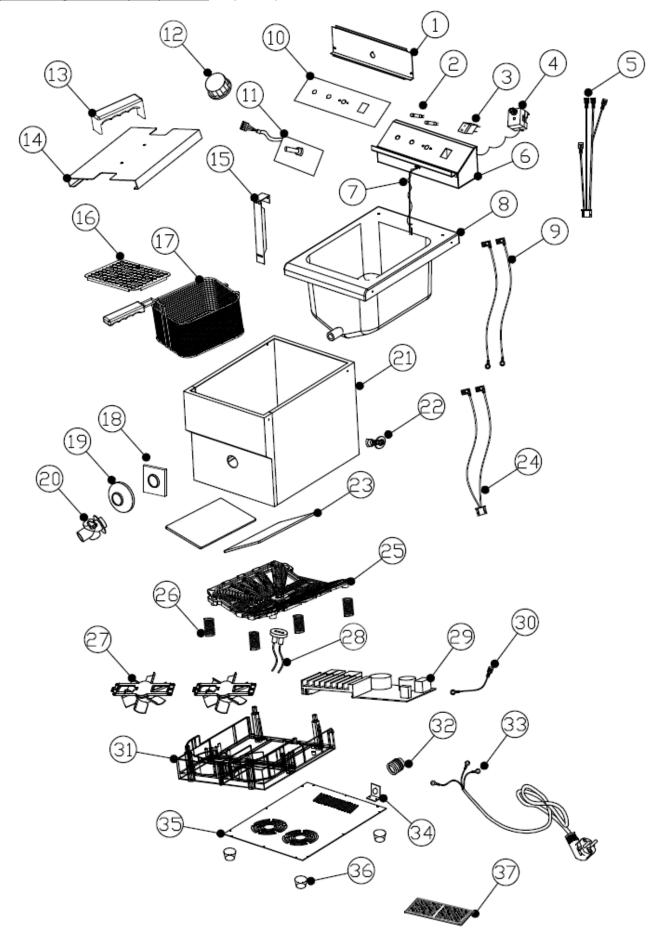

| Exploded diagram and spare parts list (el 793)              |         |          | 110 4.1.0                     |
|-------------------------------------------------------------|---------|----------|-------------------------------|
| Machine                                                     | Explode | Code     | Description                   |
| CP793 Buffalo Single Tank Single Basket Induction Fryer 3kW | 1       | <b>~</b> | Back of Control Box           |
| CP793 Buffalo Single Tank Single Basket Induction Fryer 3kW | 2       | AH371    | Indicator Light (Red & Green) |
| CP793 Buffalo Single Tank Single Basket Induction Fryer 3kW | 3       | AH372    | Power Switch                  |
| CP793 Buffalo Single Tank Single Basket Induction Fryer 3kW | 4       | AH373    | Liquid Expansion Themostat    |
| CP793 Buffalo Single Tank Single Basket Induction Fryer 3kW | 5       | AH374    | Indicator Light Connect Wire  |
| CP793 Buffalo Single Tank Single Basket Induction Fryer 3kW | 6       | <b>*</b> | Control Box                   |
| CP793 Buffalo Single Tank Single Basket Induction Fryer 3kW | 7       | AL175    | Oil Temperature Sensor        |
| CP793 Buffalo Single Tank Single Basket Induction Fryer 3kW | 29      |          | PCB                           |
| CP793 Buffalo Single Tank Single Basket Induction Fryer 3kW | 8       | <b>*</b> | Tank                          |
| CP793 Buffalo Single Tank Single Basket Induction Fryer 3kW | 9       | AH375    | Power Connect Wire            |
| CP793 Buffalo Single Tank Single Basket Induction Fryer 3kW | 10      | <b>*</b> | Control Panel Sticker         |
| CP793 Buffalo Single Tank Single Basket Induction Fryer 3kW | 11      | AH376    | Adjuster                      |
| CP793 Buffalo Single Tank Single Basket Induction Fryer 3kW | 12      | AH377    | Knob Set                      |
| CP793 Buffalo Single Tank Single Basket Induction Fryer 3kW | 13      | AJ530    | Handle                        |
| CP793 Buffalo Single Tank Single Basket Induction Fryer 3kW | 14      |          | Lid                           |
| CP793 Buffalo Single Tank Single Basket Induction Fryer 3kW | 15      | (*       | Fixed Support for Sensor      |
| CP793 Buffalo Single Tank Single Basket Induction Fryer 3kW | 16      | AH378    | Filter                        |
| CP793 Buffalo Single Tank Single Basket Induction Fryer 3kW | 17      | AH379    | Basket                        |
| CP793 Buffalo Single Tank Single Basket Induction Fryer 3kW | 18      | AH380    | Tubing Fixing Sheet           |
| CP793 Buffalo Single Tank Single Basket Induction Fryer 3kW | 19      |          | Tap Cover                     |
| CP793 Buffalo Single Tank Single Basket Induction Fryer 3kW | 20      |          | Тар                           |
| CP793 Buffalo Single Tank Single Basket Induction Fryer 3kW | 21      | <b>*</b> | Stainless Steel Housing       |
| CP793 Buffalo Single Tank Single Basket Induction Fryer 3kW | 22      |          | Equal Potential Terminal      |
| CP793 Buffalo Single Tank Single Basket Induction Fryer 3kW | 23      | AJ531    | Inside Glass Plate            |
| CP793 Buffalo Single Tank Single Basket Induction Fryer 3kW | 24      | AH381    | Thermostat Connect Wire       |
| CP793 Buffalo Single Tank Single Basket Induction Fryer 3kW | 25      | AJ532    | Heating Coil                  |
| CP793 Buffalo Single Tank Single Basket Induction Fryer 3kW | 26      | AJ533    | Spring                        |
| CP793 Buffalo Single Tank Single Basket Induction Fryer 3kW | 27      | AH382    | Fan                           |
| CP793 Buffalo Single Tank Single Basket Induction Fryer 3kW | 28      | AH383    | 11A Sensor                    |
| CP793 Buffalo Single Tank Single Basket Induction Fryer 3kW | 30      | AH385    | Earth Wire                    |
| CP793 Buffalo Single Tank Single Basket Induction Fryer 3kW | 31      | AJ534    | Inside Plastic Housing        |
| CP793 Buffalo Single Tank Single Basket Induction Fryer 3kW | 32      | AJ535    | Power Cord Lock               |
| CP793 Buffalo Single Tank Single Basket Induction Fryer 3kW | 33      |          | Power Cord                    |
| CP793 Buffalo Single Tank Single Basket Induction Fryer 3kW | 34      | <b>~</b> | Plug Cord Fixing              |
| CP793 Buffalo Single Tank Single Basket Induction Fryer 3kW | 35      | Ŷ        | Bottom Plate                  |
| CP793 Buffalo Single Tank Single Basket Induction Fryer 3kW | 36      | AH386    | Feet                          |
| CP793 Buffalo Single Tank Single Basket Induction Fryer 3kW | 37      | AJ536    | Bottom Filter                 |